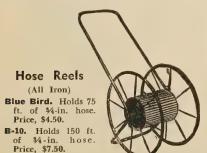

uces ¾-in. pipe to fit regular ¾-in. hose. Price, 50c.



#### Perfect Hose Menders

For 1/2-in. and 3/4in. hose. 25c each; doz. \$2.00.

Sure Grip. Can be furnished in 1/2 in., 5/8 in., and ¾ in. Either size, doz. 60c.

#### Hose Couplings

Plain Brass. 1/2, 5/8, 3/4 in. . . . . . \$0.50 \$5.00 Perfect. Equipped with a clamp on the male and female part for securing to the hose. For ½-in. and ¾-in. hose (mention which is wanted when ordering). Pair 50c; doz.

Quick Hose Connector

Push on . . . pull off . . . with the greates of ease. No pulling or tugging or unscrewing to worry about. The quick and efficient way to fasten your garden hose to the faucet. One end attaches to hose, the other to the water outlet Rall bearing operation 95s pair water outlet. Ball-bearing operation. 95c pair.





Elkay Hose Nozzle

Gives different kinds of spray, from a delicate mist to a powerful jet, with just a simple touch

your thumb on the control disc; an instant and complete shut-off right at the nozzle. Precision built. Price, \$1.50.

#### Aquamatic Hose Nozzle



A high-grade water control, by slightly pressing lever with Made of heavy cast brass. Complete wis spray rose and solid stream nozzle. \$6.50.

#### Brass Hose Nozzle



(For 3/4-in. Hose) Can be

regulated to give mist spray or solid stream. Price, \$1.25.

### Flaring Rose Sprinkler

Ejects a fanlike 'spray: especially adapted sprinkling flowers.

Price, \$1.20.



Water Wand

Watering the garden becomes a real joy with "Water Wand." The long, lightweight handle enables watering the back of large flower beds without steppi